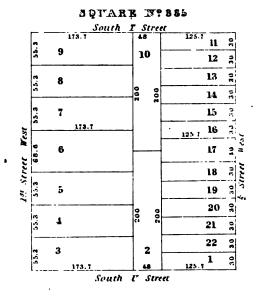

| 55.3   | 4              | . 18              | 35<br>35  |                      |
|             | \$5.3  | 3              | 19                | 55.3      |                      |
|             | 55.3   | 2              | 173.7             | 53.3      |                      |
|             |        | South          | 0 Street          |           |                      |

# SQUARE Nº 866

|       | 173.7 | 173.7 |         |
|-------|-------|-------|---------|
| 55.3  | 6     | 7     | 55.3    |
| 55.3  | Б     | 8     | 55.3    |
|       | 113.7 | 173.7 |         |
| 5.5.8 | 4     | 9     | 55.3    |
| 28.5  | 3     | 10    |         |
| 57.3  | 2     | 1     | 57.3 29 |
| 6     | 173.7 | 173.7 |         |

## SQUARE Nº 651



## SQUARE N:658



, 











# SQUARE E.OF Nº884









# SQUARE S. DY Nº887













• .

#### SQUARE Nº 616



# SQUARE Nº611



# SQUARE N:618





. • -



Capitol Square

. • . . •









|   |   |   |     | , |
|---|---|---|-----|---|
|   | • |   |     |   |
|   |   |   |     |   |
|   |   |   |     |   |
| · |   |   |     |   |
|   |   |   |     |   |
|   |   |   |     |   |
|   |   |   |     |   |
|   | ı |   |     |   |
|   |   |   |     | , |
|   |   |   | . ' |   |
|   | , |   |     |   |
|   |   |   |     |   |
|   |   |   |     |   |
|   |   |   |     |   |
|   | • | , |     |   |
|   |   |   |     |   |
| · |   |   |     |   |
|   |   |   |     |   |
|   |   |   |     | • |
| · |   |   |     |   |
|   |   |   |     |   |
|   |   |   |     | • |

### SQUARB Nº102

| 115. 6<br>IL | 178.8